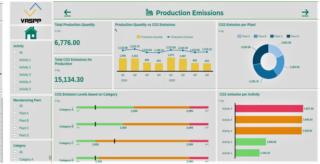

# **Situation and Challenges**

- Visualizes the Total CO2 emissions across the value chain.
- SAP's S/4 HANA provides the inputs to Carbon AI which helps organization to compare their emissions to that of the industry as well as the government regulations.

### Solution Innovation

- · Decision Making Factor for future production.
- Update's the emission levels and compares it against the past emission levels.
- Shows the emission levels at every stage of the value chain and helps them optimally
  utilize their resources in order to bring the emission level down.

# **Value Drivers**

- Update's the total emissions produced by the products and activities
- Shows emission levels based on each sector starting from Procurement to Outbound Logistics
- Helps Managers to make decisions to control Carbon emissions which are producing from the Organization