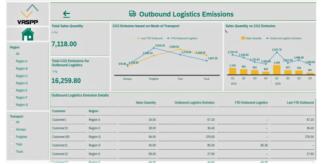

# **Value Drivers**

- Update's the total emissions produced by the products and activities
- Shows emission levels based on each sector starting from Procurement to Outbound Logistics
- Helps Managers to make decisions to control Carbon emissions which are producing from the Organization