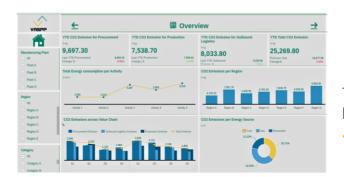

# **Situation and Challenges**

- Visualizes the Total CO2 emissions across the value chain.
- SAP's S/4 HANA provides the inputs to Carbon AI which helps organization to compare their emissions to that of the industry as well as the government regulations.

### Solution Innovation

- · Decision Making Factor for future production.
- Update's the emission levels and compares it against the past emission levels.
- Shows the emission levels at every stage of the value chain and helps them optimally
  utilize their resources in order to bring the emission level down.

# **Value Drivers**

- Update's the total emissions produced by the products and activities
- Shows emission levels based on each sector starting from Procurement to Outbound Logistics
- Helps Managers to make decisions to control Carbon emissions which are producing from the Organization