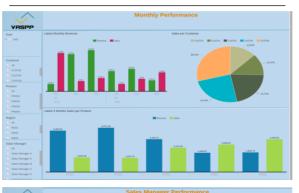

### Situation and Challenges

- Visualizes the Total Revenue, Total Profit and Net sales of the production.
- SAP's SB extension provides the inputs to Production performance in well deciding of the inventory management.

### **Solution Innovation**

- Decision Making Factor for future production.
- · Update's the total Revenue and Net sales of the Products produced
- Shows Top Sales Manager performers, and revenue generated by each of them as against the sales done.

# Value Drivers

- Update's the total Revenue and Net sales of the Products produced
- Shows Performance of Sales Managers, and revenue generated by each of them as against the sales done.
- Helps Managers to make decisions to increase the production of top selling items.