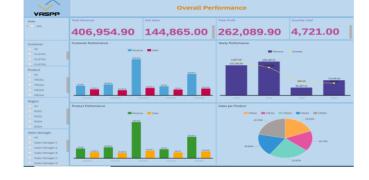

### Situation and Challenges

- Visualizes the Total Revenue, Total Profit and Net sales of the production.
- SAP's SB extension provides the inputs to Production performance in well deciding of the inventory management.

### **Solution Innovation**

- Decision Making Factor for future production.
- · Update's the total Revenue and Net sales of the Products produced
- Shows Top Sales Manager performers, and revenue generated by each of them as against the sales done.

# Value Drivers

- Update's the total Revenue and Net sales of the Products produced
- Shows Performance of Sales Managers, and revenue generated by each of them as against the sales done.
- Helps Managers to make decisions to increase the production of top selling items.