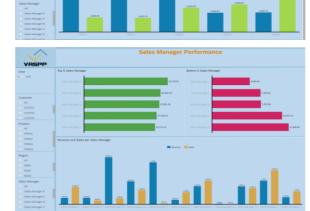

### **Solution Innovation**

- Decision Making Factor for future production.
- · Update's the total Revenue and Net sales of the Products produced
- Shows Top Sales Manager performers, and revenue generated by each of them as against the sales done.

# Value Drivers

- Update's the total Revenue and Net sales of the Products produced
- Shows Performance of Sales Managers, and revenue generated by each of them as against the sales done.
- Helps Managers to make decisions to increase the production of top selling items.